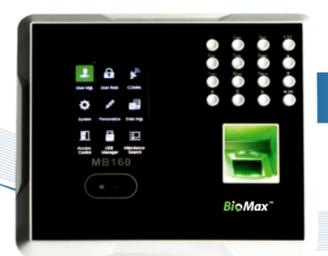

## MULTI-BIO TIME ATTENDANCE WITH ACCESS CONTROL FUNCTIONS

Face Capacity: 400

Fingerprint Capacity: 500

ID Card Capacity: 1000

Record Capacity: 80,000

Display: 2.8 inch TFT Screen

Communication: TCP/IP, USB-Host

Optional Function: Work Code

Power Supply: DC 12V 1.5A

Verification Speed: <=0.5 Sec

Operating Temperature: 0°C to 45°C

Operating Humidity: 20% - 80%

Dimension: 167.5 x 148.8 x 32.2 mm

Net Weight: 264 G

## **Features:**

- High Verification Speed
- Professional firmware and platform make it more flexible
- Intuitive and stunning UI Design
- Standard Functions: SMS, DST,
  Schedule bell, Self Service Query,
  Automatic Status Switch, T9, Input,
  Photo ID, Camera, Multi Verification
- Interface for Access Control: 3rd Party Electric Lock, Exit Button, Alarm
- Sophisticated and Lightweight design, fits in any environment