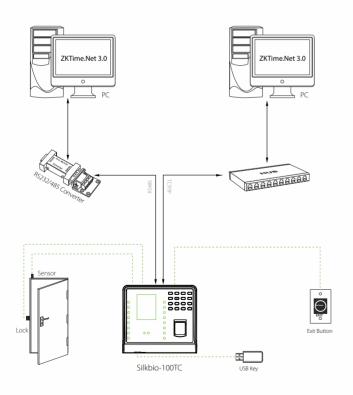

|
| Operating Humidity           | 20%-80%                                                                                                                                                                               |
| Dimension                    | 173.0×159.0×36.1mm (Length×Width×Thickness)                                                                                                                                           |
| Net Weight                   | 490g                                                                                                                                                                                  |

### Configuration



#### Dimensions