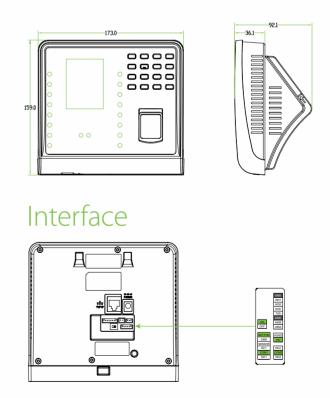

#### Dimensions

#### Specifications

| Face Capacity                | 2,000                                                                                                                                                                                 |
|------------------------------|---------------------------------------------------------------------------------------------------------------------------------------------------------------------------------------|
| Fingerprint Capacity         | 3,000                                                                                                                                                                                 |
| ID Card Capacity             | 3,000                                                                                                                                                                                 |
| Record Capacity              | 100,000                                                                                                                                                                               |
| Display                      | 2.8-inchTFT Screen                                                                                                                                                                    |
| Communication                | RS232/485, TCP/IP, USB -Host                                                                                                                                                          |
| Standard Functions           | Work Code, SMS, DST, Scheduled-bell, Self-Service Query, Automatic Status Switch ,Photo ID, T9 Input, Camera, 9 digit user ID, Built-in Battery, Multiple Verify Mode, External Bell. |
| Access Control Interface for | Lock, Door Sensor, Exit Button, Alarm                                                                                                                                                 |
| Wiegand Signal               | Output                                                                                                                                                                                |
| Optional Functions           | ID/MF Cards, ADMS                                                                                                                                                                     |
| Power Supply                 | DC 12V 3A                                                                                                                                                                             |
| Operating Temp.              | 0 °C- 45 °C                                                                                                                                                                           |
| Operating Humidity           | 20%-80%                                                                                                                                                                               |
| Dimension                    | 173.0×159.0×36.1mm (Length×Width×Thickness)                                                                                                                                           |
| Net Weight                   | 490g                                                                                                                                                                                  |