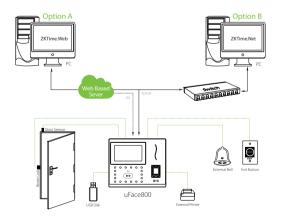

| 12V 3A                                                                                                                   |
| Operating Temperature              | 0 °C- 45 °C                                                                                                              |
| Operating Humidity                 | 20%-80%                                                                                                                  |
| Dimensions(Length*Width*Thickness) | 193.6 × 165 × 111mm                                                                                                      |
| Package Weight( KG )               | 1.87                                                                                                                     |

## Configuration



#### What's in the Box



uFace800

•

۲

111







Lines for Access

Back Plate F

Power Adapter





Mounting Paper

Screws and Holders

Screw Driver

CE F©